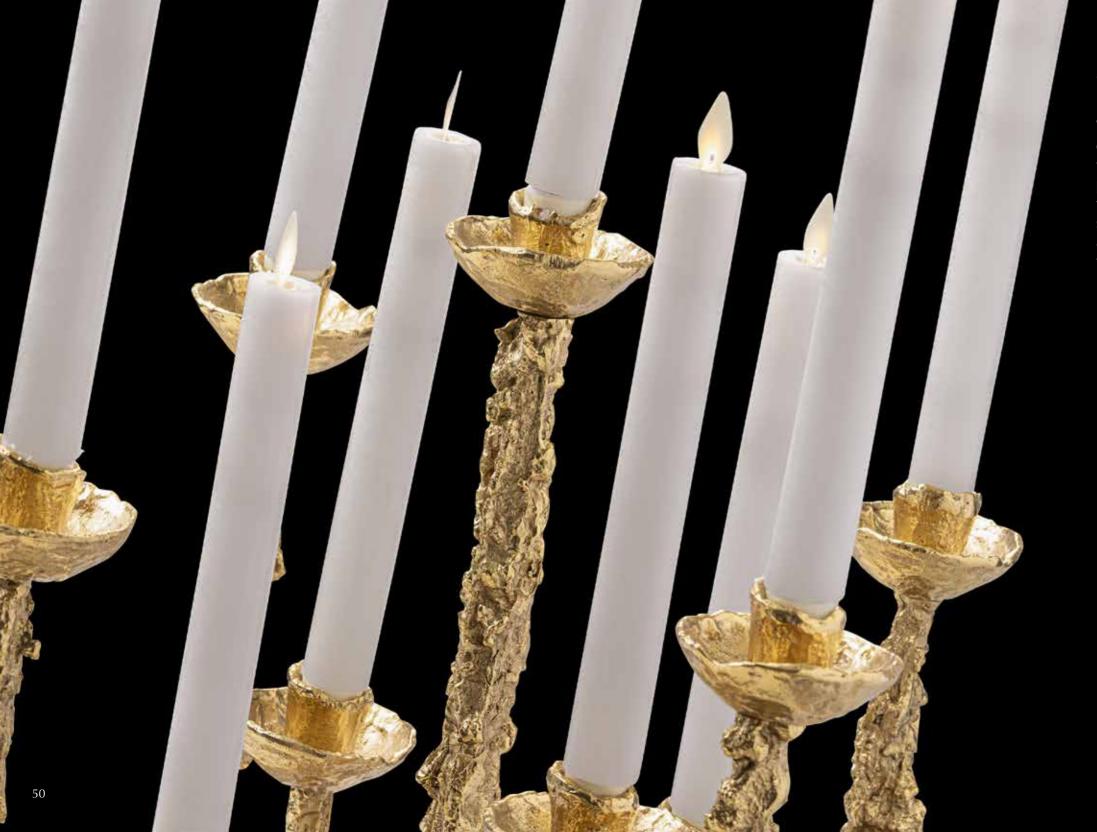

## VOLCANO CANDELABRA

What a fascinating design this large candelabra! The designer took an edgy take on the classical shapes of candleholders, connecting a timeless design with a raw texture and yet lush appearance. This contrast is exactly what makes this design piece so interesting. The rough surface with its natural, organic irregularity suggests the brass was allowed to find its own way, like lava does. The actual form remains symmetrical though and the natural brass or Dutch silver finish provides that lustrous and chic look. The large number of candles will bring the warmth of the brass and the intimate flames to any interior environment. The effect is pure magic.

Itemnr: PA 603

Model: Volcano Candelabra

Material: Casted brass
Dimensions: 42 x 42 x H52 cm

Finishes: Natural Brass, Dutch Silver