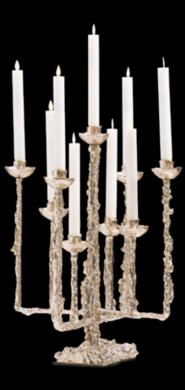

## VOLCANO CANDELABRA

What a fascinating design this large candelabra! The designer took an edgy take on the classical shapes of candleholders, connecting a timeless design with a raw texture and yet lush appearance. This contrast is exactly what makes this design piece so interesting. The rough surface with its natural, organic irregularity suggests the brass was allowed to find its own way, like lava does. The actual form remains symmetrical though and the natural brass or Dutch silver finish provides that lustrous and chic look. The large number of candles will bring the warmth of the brass and the intimate flames to any interior environment. The effect is pure magic.

Itemnr: PA 603

Model: Volcano Candelabra

Material: Casted brass
Dimensions: 42 x 42 x H52 cm

Finishes: Natural Brass, Dutch Silver